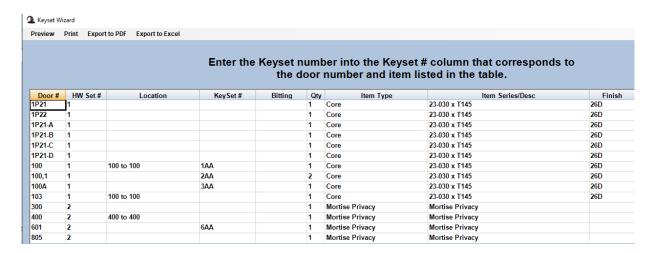

5. The Keyset Wizard opens. A Finish column has been added to the right of the grid.

- 6. All the Keyset Reports, whether previewed or printed from the Keyset Wizard, or the Reports menu will now include Finish.
  - a. See the example below:

## Keying List by Door Number Mt. Rainier B & B

Page 1 of 1

8/27/2020

Job Number: 1414201-MR

| Door#  | Hardware<br>Set# | Location   | Keyset | Qty | Item Type       | Item Series/Desc | Item<br>Finish |
|--------|------------------|------------|--------|-----|-----------------|------------------|----------------|
| 1P21   | 1                |            |        | 1   | Core            | 23-030 x T145    | 26D            |
| 1P22   | 1                |            |        | 1   | Core            | 23-030 x T145    | 26D            |
| 1P21-A | 1                |            |        | 1   | Core            | 23-030 x T145    | 26D            |
| 1P21-B | 1                |            |        | 1   | Core            | 23-030 x T145    | 26D            |
| 1P21-C | 1                |            |        | 1   | Core            | 23-030 x T145    | 26D            |
| 1P21-D | 1                |            |        | 1   | Core            | 23-030 x T145    | 26D            |
| 100    | 1                | 100 to 100 | 1AA    | 1   | Core            | 23-030 x T145    | 26D            |
| 100,1  | 1                |            | 2AA    | 2   | Core            | 23-030 x T145    | 26D            |
| 100A   | 1                |            | 3AA    | 1   | Core            | 23-030 x T145    | 26D            |
| 103    | 1                | 100 to 100 |        | 1   | Core            | 23-030 x T145    | 26D            |
| 300    | 2                |            |        | 1   | Mortise Privacy | Mortise Privacy  |                |
| 400    | 2                | 400 to 400 |        | 1   | Mortise Privacy | Mortise Privacy  |                |
| 601    | 2                |            | 6AA    | 1   | Mortise Privacy | Mortise Privacy  |                |
| 805    | 2                |            |        | 1   | Mortise Privacy | Mortise Privacy  |                |