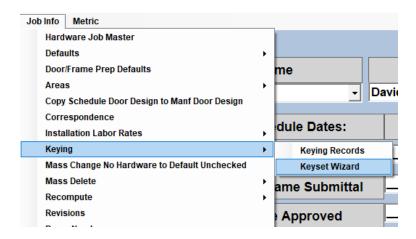

## How it works:

- 1. Launch Software for Hardware and from the Logo screen click the *Contract Jobs* or *Contract Quotes* menu selection.
- 2. Click Job Info from the menu.
- 3. Select Keying.
- 4. From the menu fly out select Keyset Wizard.

5. The Keyset Wizard opens. A Finish column has been added to the right of the grid.

- 6. All the Keyset Reports, whether previewed or printed from the Keyset Wizard, or the Reports menu will now include Finish.
  - a. See the example below: