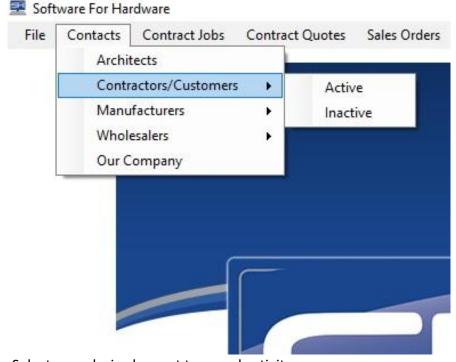

## How it works:

- 1. From the SFH *Logo* screen click the *Contacts* menu selection.
  - a. The following drop down and fly out menus appear:

- b. Select your desired report type and activity.
  - i. In this example *Contractors/Customers* that are currently *Active* is chosen.
- c. The list of Active Contractors/Customers appears: