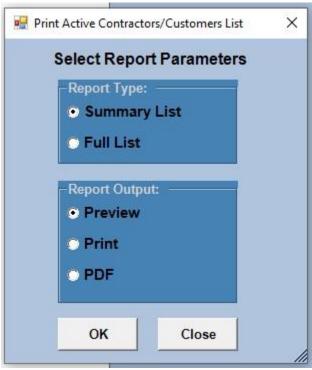

4/8/2019 Page 1

- i. Notice the new Print button sandwiched between Delete and Close.
- d. Click the Print button. You will be taken to:

- i. A new form to select your desired Report Type and Report Method.
- ii. In our example, we will accept the default, *Summary List* to the *Preview* screen.
- iii. Click the *OK* button and the *Active Contractors/Customers Summary List* report will be generated.