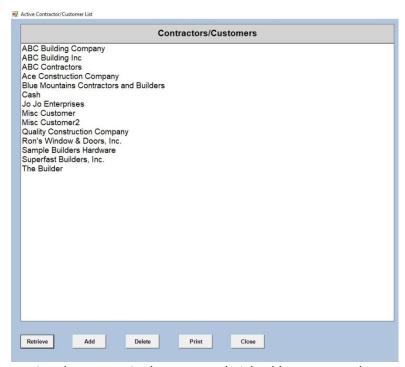

## How it works:

- 1. From the SFH *Logo* screen click the *Contacts* menu selection.
  - a. The following drop down and fly out menus appear:

- b. Select your desired report type and activity.
  - i. In this example *Contractors/Customers* that are currently *Active* is chosen.
- c. The list of Active Contractors/Customers appears:

4/8/2019 Page 1

- i. Notice the new Print button sandwiched between Delete and Close.
- d. Click the Print button. You will be taken to:

- i. A new form to select your desired Report Type and Report Method.
- ii. In our example, we will accept the default, *Summary List* to the *Preview* screen.
- iii. Click the *OK* button and the *Active Contractors/Customers Summary List* report will be generated.